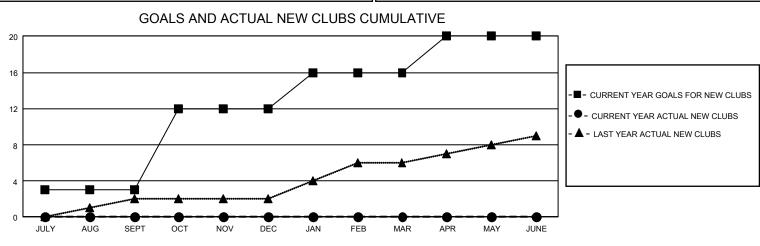

## GAT MONTHLY MEMBERSHIP PROGRESS REPORT Resul

GMT Constitutional Area 2, Group B

REPORT DOES NOT INCLUDE CLUBS IN UNDISTRICTED AREAS.

| Clubs                 |               |           |               | Members               |                           |                         |                                                    |
|-----------------------|---------------|-----------|---------------|-----------------------|---------------------------|-------------------------|----------------------------------------------------|
| RESULTS FOR 2024-2025 |               |           |               | RESULTS FOR 2024-2025 |                           |                         |                                                    |
| QUARTER               | NEW CLUB GOAL | NEW CLUBS | DROPPED CLUBS | QUARTER               | IEMBER GROWTH NET<br>GOAL | MEMBER GROWTH<br>ACTUAL | DROPPED MEMBERS<br>ACTUAL (including<br>transfers) |
| JULY/AUG/SEPT         | 9             | 0         | 1             | JULY/AUG/SEP          | т 281                     | 426                     | 363                                                |
| OCT/NOV/DEC           | 27            | 0         | 0             | OCT/NOV/DEC           | 339                       | 427                     | 361                                                |
| JAN/FEB/MAR           | 12            | 0         | 0             | JAN/FEB/MAR           | 441                       | 0                       | 0                                                  |
| APR/MAY/JUNE          | 12            | 0         | 0             | APR/MAY/JUNE          | <u> </u>                  | 0                       | 0                                                  |