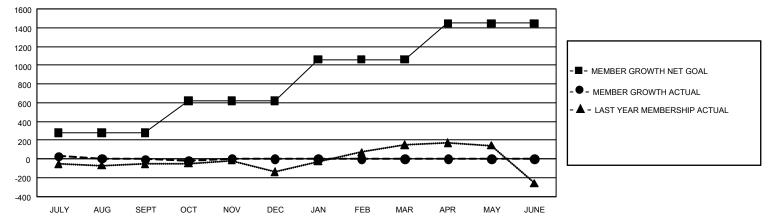

## GAT MONTHLY MEMBERSHIP PROGRESS REPORT Resul

GMT Constitutional Area 2, Group B

REPORT DOES NOT INCLUDE CLUBS IN UNDISTRICTED AREAS.

| Clubs                 |               |           |               | Members               |                           |                         |                                                    |
|-----------------------|---------------|-----------|---------------|-----------------------|---------------------------|-------------------------|----------------------------------------------------|
| RESULTS FOR 2024-2025 |               |           |               | RESULTS FOR 2024-2025 |                           |                         |                                                    |
| QUARTER               | NEW CLUB GOAL | NEW CLUBS | DROPPED CLUBS | QUARTER               | IEMBER GROWTH NET<br>GOAL | MEMBER GROWTH<br>ACTUAL | DROPPED MEMBERS<br>ACTUAL (including<br>transfers) |
| JULY/AUG/SEPT         | 9             | 0         | 1             | JULY/AUG/SEP          | т 281                     | 426                     | 363                                                |
| OCT/NOV/DEC           | 27            | 0         | 0             | OCT/NOV/DEC           | 339                       | 427                     | 361                                                |
| JAN/FEB/MAR           | 12            | 0         | 0             | JAN/FEB/MAR           | 441                       | 0                       | 0                                                  |
| APR/MAY/JUNE          | 12            | 0         | 0             | APR/MAY/JUNE          | <u> </u>                  | 0                       | 0                                                  |